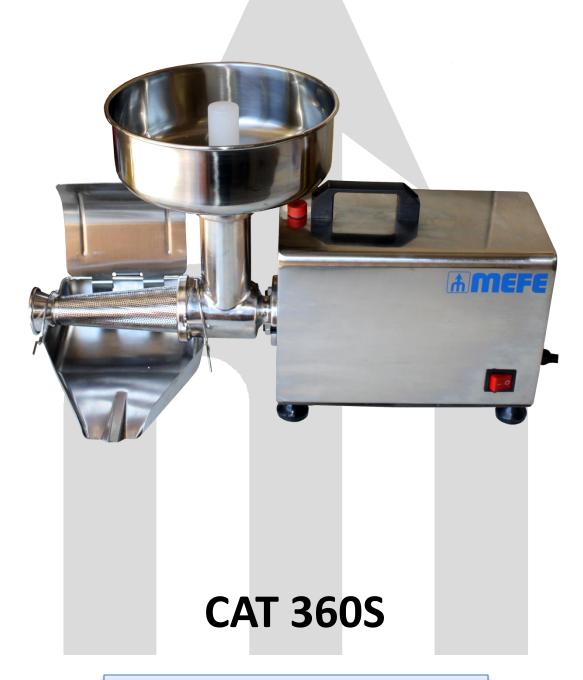

#### 5 Structure

- 1) Base
- 2) Funnel
- 3) T-joint
- 4) Spring
- 5) Filtering
- 6) Tray
- 7) Splashback
- 8) Switch
- 9) Motor

### **6** Technical Specifications

| Model     |      |  | CAT 360S |         |  |  |
|-----------|------|--|----------|---------|--|--|
| Voltage   |      |  | 110V/22  | 20V     |  |  |
| Power     |      |  | 370W     |         |  |  |
| Dimensio  | n    |  | 490*230  | 0*345mm |  |  |
| Weight    |      |  | 8.5kg    |         |  |  |
| Productiv | ity  |  | 15-30kg  | s/h     |  |  |
| Sauce Ou  | tput |  | 85%      |         |  |  |
| Motor     |      |  | copper   | motor   |  |  |