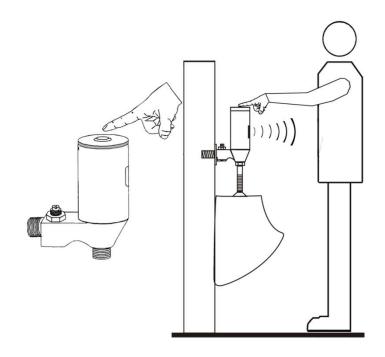

#### **Also Available**

CAT 67106B Matte Black CAT 67106-1

With press button for manual activation

1800 669 006

<u>info@mefe.com.au</u> <u>www.mefe.com.au</u> Tel: 07 3283 4536 Fax: 07 3283 4482