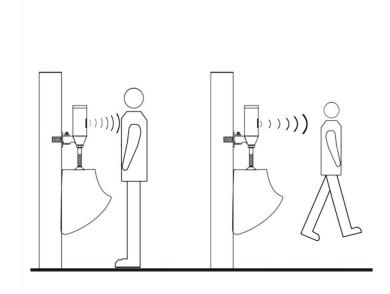

#### Features:

Auto activates when movement is detected - 10 to 65cm adjustable sensing range Adjustable flow rate, set on installation

Efficiency feature that will shut the water off after 30 seconds of activation

Auto resets when obstacle is removed

No electrical wiring required, all elements are incorporated within the unit and accessed via the top cap 4x AA batteries lasting approx. 4 years or 90,000 starts