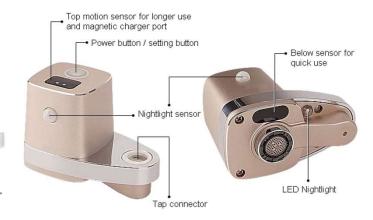

#### **Features:**

Transform any regular tap into a touchless, smart

Prevents the spread of germs and lower water consumption at home up to 65%

Two sensors (bottom for short bursts and side for continuous use)

Motion sensor LED night light with 7 colours to choose from

Bathroom tap adaptor attaches to side of tap for lower depth bathroom basins

Activated Carbon Filter purifies 100% of contaminants

6 different connectors for almost any tap