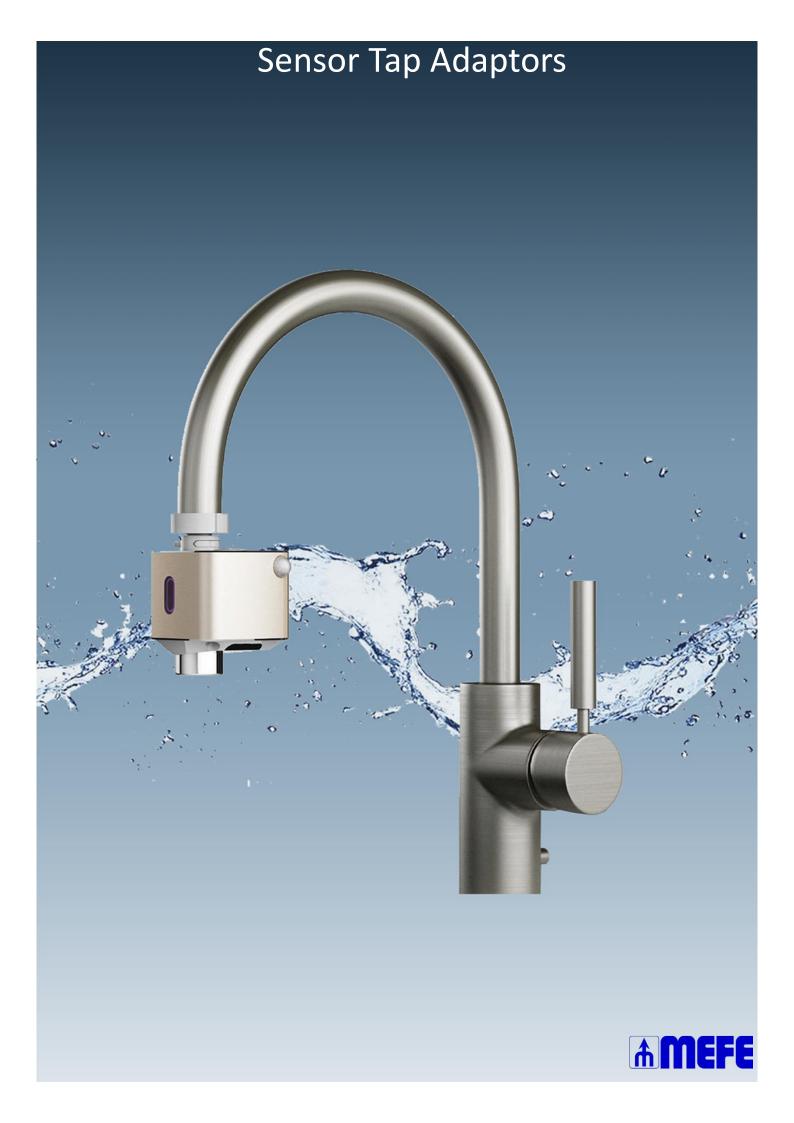

#### **Features:**

Transform any regular tap into a touchless, smart

Prevents the spread of germs and lower water consumption at home up to 65%

Two sensors (bottom for short bursts and side for continuous use)

Motion sensor LED night light with 7 colours to choose from

Bathroom tap adaptor attaches to side of tap for lower depth bathroom basins

Activated Carbon Filter purifies 100% of contaminants

6 different connectors for almost any tap