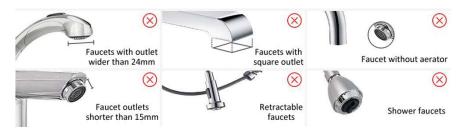

#### **Dimensions:**

Kitchen Adaptor: 58.4 x 55 x 77mm, 0.48kg Bathroom Adaptor: 91 x 55 x 70mm, 0.53kg

Please be aware: the adaptors are not compatible with below faucets

1800 669 006

info@mefe.com.au www.mefe.com.au Tel: 07 3283 4536 Fax: 07 3283 4482