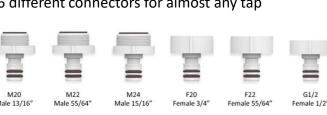

Motion sensor LED night light with 7 colours to choose from

Bathroom tap adaptor attaches to side of tap for lower depth bathroom basins

Activated Carbon Filter purifies 100% of contaminants

6 different connectors for almost any tap