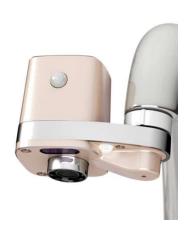

#### **Features:**

Transform any regular tap into a touchless, smart

Prevents the spread of germs and lower water consumption at home up to 65%

Two sensors (bottom for short bursts and side for continuous use)

Motion sensor LED night light with 7 colours to choose from

Bathroom tap adaptor attaches to side of tap for lower depth bathroom basins

Activated Carbon Filter purifies 100% of contaminants

6 different connectors for almost any tap