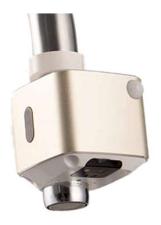

#### **Features:**

Transform any regular tap into a touchless, smart

Prevents the spread of germs and lower water consumption at home up to 65%

Two sensors (bottom for short bursts and side for continuous use)

Motion sensor LED night light with 7 colours to choose from

Bathroom tap adaptor attaches to side of tap for lower depth bathroom basins

Activated Carbon Filter purifies 100% of contaminants

6 different connectors for almost any tap