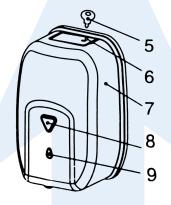

#### Parts:

| 1. Outlet      | 2. Sensor    | 3. Button        | 4. Lower Door   | 5. Key            | 6. Upper Door | 7. Body            |
|----------------|--------------|------------------|-----------------|-------------------|---------------|--------------------|
| 8. Sight Glass | 9. Indicator | 10. M4 x 8 Screw | 11. Rubber Ring | 12. Hanging Board | 13. Plugs     | 14. ST4 x 20 Screw |