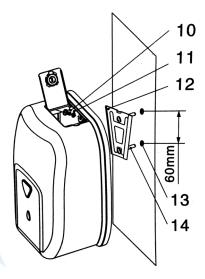

#### Parts:

| 1. Outlet      | 2. Sensor    | 3. Button        | 4. Lower Door   | 5. Key            | 6. Upper Door | 7. Body            |
|----------------|--------------|------------------|-----------------|-------------------|---------------|--------------------|
| 8. Sight Glass | 9. Indicator | 10. M4 x 8 Screw | 11. Rubber Ring | 12. Hanging Board | 13. Plugs     | 14. ST4 x 20 Screw |

#### Installation:

Unlock the upper door (6) using the Key (5) included as shown above

Drill 2 holes — 6mm diameter — as shown above and fix the hanging board (12) on the wall with the plugs (13) and ST4 x 20 screws (14) included.

Hang the dispenser on the board, and fix it with the M4 x 8 screws (10) included.