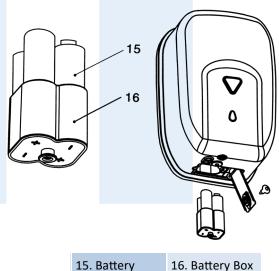

# **Battery Install**

Unlock and open the lower door (4) using the Key (5), pinch the button of batter cover, and bring out the battery box (16) as shown right.

Install 4 x AA (LR6) batteries into the box, ensuring you pay attention to the polarity of the batteries, put the battery box back and close the lower door.

16. Battery Box