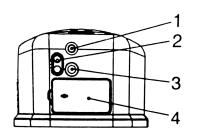

#### Parts:

| 1. Outlet      | 2. Sensor    | 3. Button        | 4. Lower Door   | 5. Key            | 6. Upper Door | 7. Body            |
|----------------|--------------|------------------|-----------------|-------------------|---------------|--------------------|
| 8. Sight Glass | 9. Indicator | 10. M4 x 8 Screw | 11. Rubber Ring | 12. Hanging Board | 13. Plugs     | 14. ST4 x 20 Screw |