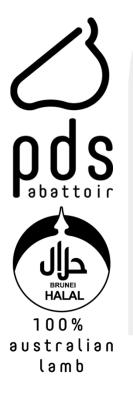

### 4. Small Details:

- Exercise caution with very small details, especially in logos and fonts.
- Consider adding a disclaimer for small fonts, stating they may not stamp clearly.
- 5. Specific Example (PDS Abattoir, disclaimer was sent for lettering in abattoir, brunei, Halal and 100% Australian Lamb):
  - Smaller letters in "abattoir" and "Australian lamb" are approximately 3mm wide and 4-6mm long.